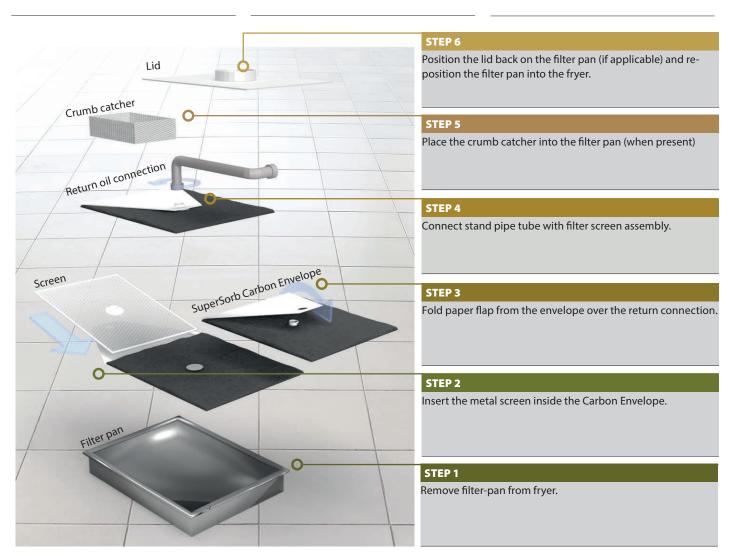

## **INSTALLATION INSTRUCTIONS**

# SuperSorb® Carbon Envelope



#### **GENERAL INFORMATION**

Make sure the filter-pan is clean and dry.

Always wear personal protective equipment when the fry pan is hot.

Refer to the fryer operation manual.

#### **USING THE CARBON ENVELOPE**

Please do not use filter-powders.

Carbon Envelope must be changed daily.

In case of heavy built up, Carbon Pad can be scraped off debris.

#### **FRYER MAINTENANCE**

Check O-Rings (when present) on frying oil return pipe. (refer to fryer operation manual)

Clean strainer cap regularly (when present)

### **Henny Penny Fryer Construction Example**

#### DISPOSAL

Carbon Envelope can be disposed of as regular waste.