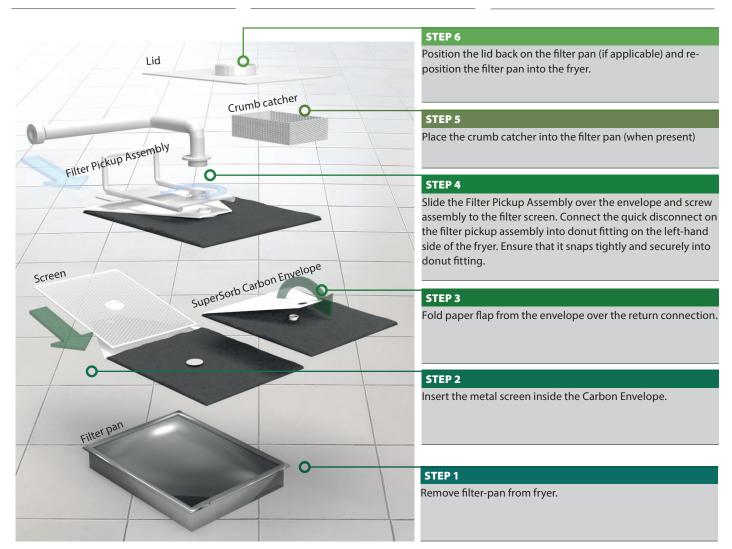

## **INSTALLATION INSTRUCTIONS**

# SuperSorb® Carbon Envelope



#### **GENERAL INFORMATION**

Make sure the filter-pan is clean and dry.

Always wear personal protective equipment when the fry pan is hot.

Refer to the fryer operation manual.

#### **USING THE CARBON ENVELOPE**

Please do not use filter-powders.

Carbon Envelope must be changed daily.

In case of heavy built up, Carbon Pad can be scraped off debris.

#### **FRYER MAINTENANCE**

Check O-Rings (when present) on frying oil return pipe. (refer to fryer operation manual)

Clean strainer cap regularly (when present)

### **Pitco Fryer Construction Example**

#### DISPOSAL

Carbon Envelope can be disposed of as regular waste.